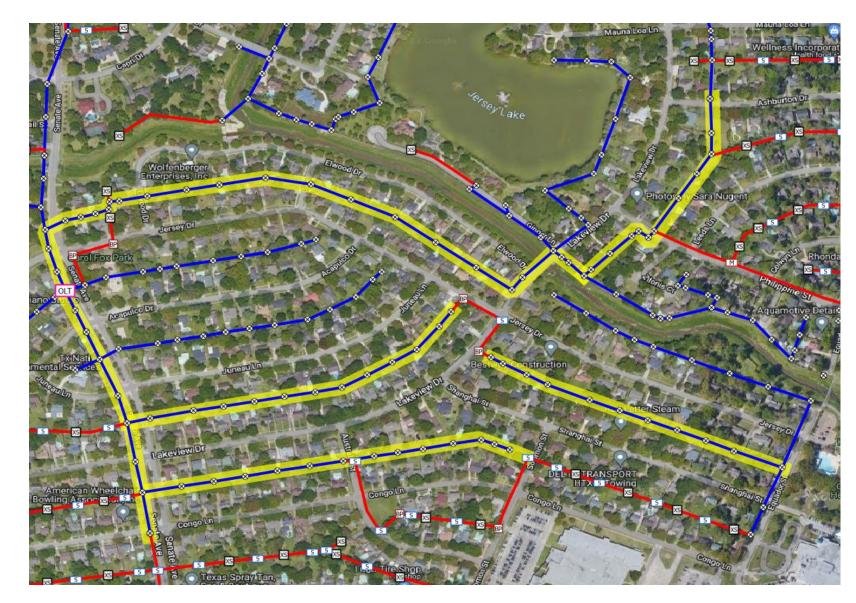

Jersey Village 3 Day Plan 10-24-2023

- Boring, placing conduit, setting handholes, pulling fiber
- Rear easement of Lakeview Dr
  & Acapulco Dr
- Rear Easement of Juneau Ln & Lakeview Dr
- Rear Easement of Lakeview Dr & Congo Ln

- Boring, placing conduit, setting handholes, pulling fiber
- Front easement of Australia St between Lakeview & Solomon
- Front easement of Solomon St between Australia and Shanghai
- Rear Easement of Congo Ln & Australia St
- Rear Easement of Shanghai St & Congo Ln

- Conduit is already placed
- Crews will be placing handholes, flower-pots, and begin pulling fiber
- Rear Easements:
  - Philippine St
  - Colwyn Ln
  - Leeds Ln
  - Ashburton Dr
- Front Yard:
  - Ginger Ln
  - Philippine St
  - Argentina St

- Most Conduit is already placed
- Crews will be placing handholes, flower-pots, and begin pulling fiber
- Rear Easements:
  - Koester St
- Tahoe Dr
- Rio Grande St
- Sierra Dr
- Achgill St
- Crawford St
- Smith St
- Carlsbad St
- Lewis St
- Capri Dr
- Hanley St
- Wall St

Kari Ct

Epernay Pl

- Kube Ct
- Senate Ave
- Kevindael Ct
- Elwood Dr
- Hawaii Ln
- Ginger Ln
- Honolulu St
- Yampa Ln
- Tenbury St