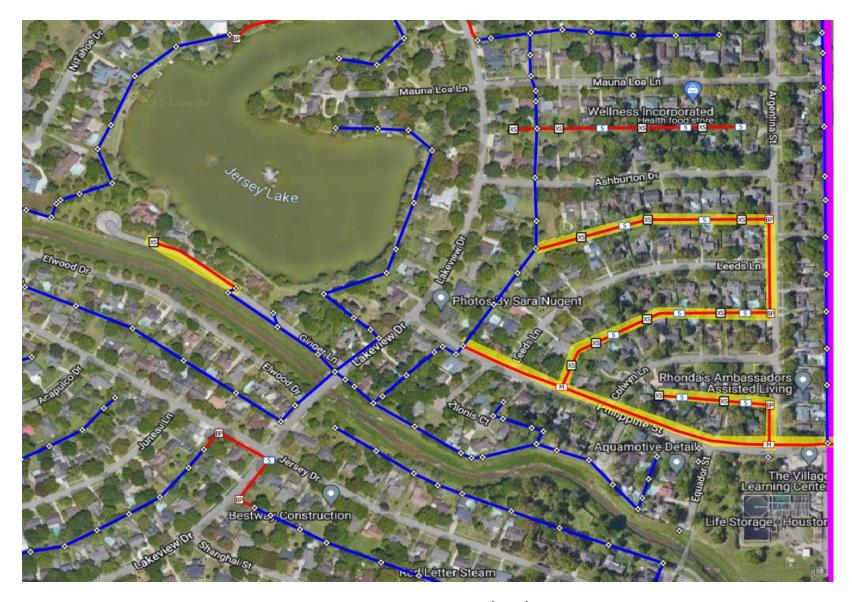

- Conduit is already placed
- Crews will be placing handholes, flower-pots, and begin pulling fiber
- Rear Easements:
  - Philippine St
  - Colwyn Ln
  - Leeds Ln
  - Ashburton Dr
- Front Yard:
  - Ginger Ln
  - Philippine St
  - Argentina St

#### **Aerial Construction**

- This section should finish by 10/27
- Aerial Construction including tree trimming, setting anchors, and installing steel messenger cable continues
- As the steel messenger is placed, crews will begin placing fiber along the routes constructed over last few days
- Front Easement:
  - Senate Ave between Congo Ln & Jersey Dr
  - Lakeview Dr between
    Jersey Dr & Philippine St
- Rear Easement of:
  - Jersey Dr & Elwood Dr
  - Lakeview Dr & Zilonis Ct
  - Lakeview Dr & Leeds Ln