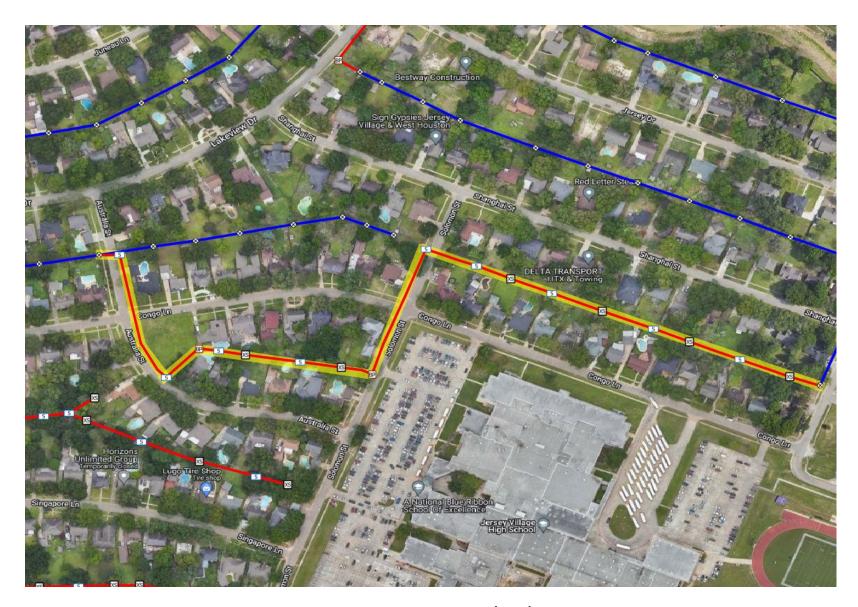

- Boring, placing conduit, setting handholes, pulling fiber
- Front easement of Australia St between Lakeview & Solomon
- Front easement of Solomon St between Australia and Shanghai
- Rear Easement of Congo Ln & Australia St
- Rear Easement of Shanghai St & Congo Ln