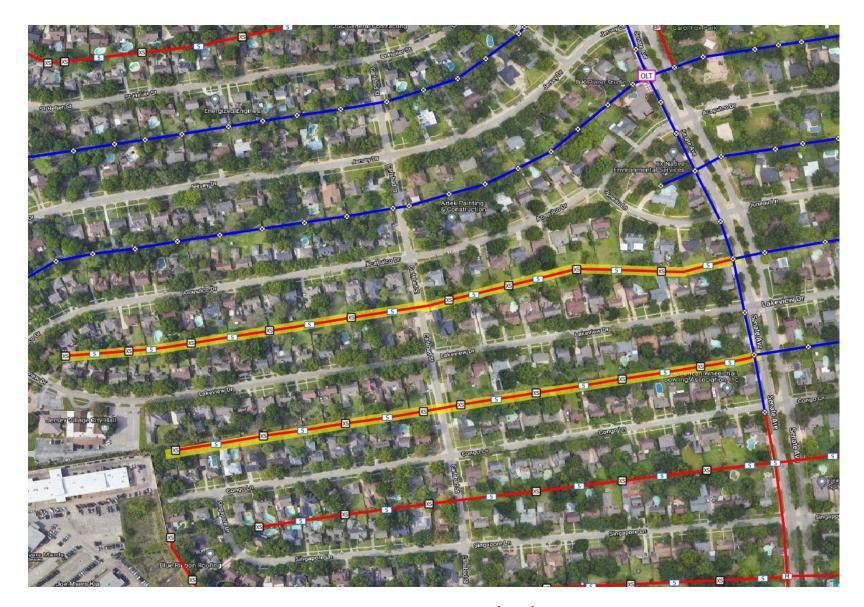

Jersey Village 3 Day Plan 10-24-2023

- Boring, placing conduit, setting handholes, pulling fiber
- Rear easement of Lakeview Dr
  & Acapulco Dr
- Rear Easement of Juneau Ln & Lakeview Dr
- Rear Easement of Lakeview Dr & Congo Ln

- Boring, placing conduit, setting handholes, pulling fiber
- Front easement of Australia St between Lakeview & Solomon
- Front easement of Solomon St between Australia and Shanghai
- Rear Easement of Congo Ln & Australia St
- Rear Easement of Shanghai St & Congo Ln