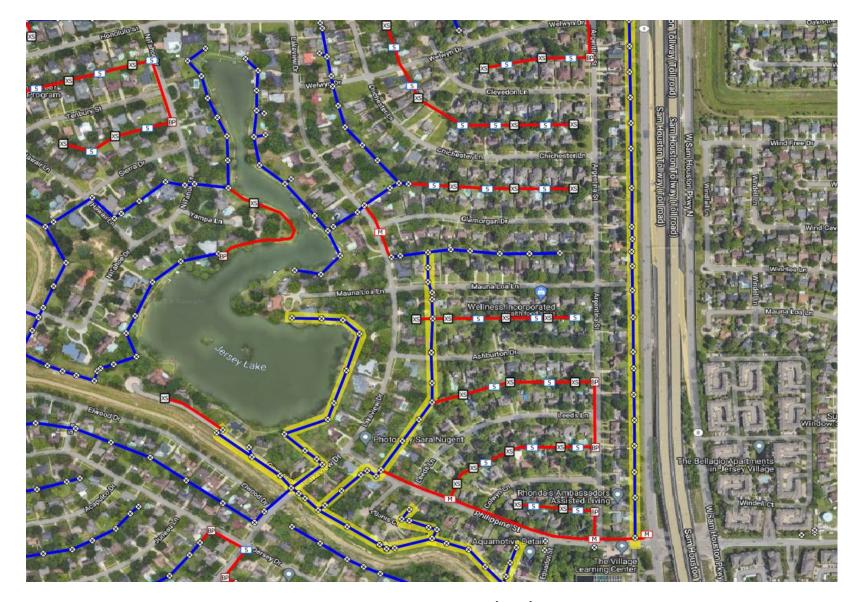

#### **Aerial Construction**

- This section should finish by 10/27
- Aerial Construction including tree trimming, setting anchors, and installing steel messenger cable continues
- As the steel messenger is placed, crews will begin placing fiber along the routes constructed over last few days
- Front Easement:
  - Senate Ave between Congo Ln & Jersey Dr
  - Lakeview Dr between
    Jersey Dr & Philippine St
- Rear Easement of:
  - Jersey Dr & Elwood Dr
  - Lakeview Dr & Zilonis Ct
  - Lakeview Dr & Leeds Ln

#### **Aerial Construction**

- Aerial Construction including tree trimming, setting anchors, and installing steel messenger cable
- Rear Easement of:
  - Argentina St & Sam Houston Tollway
  - Lakeview Dr
  - Zilonis Dr
  - Philippine St
  - Ecuador St
- Front Easement
  - Ginger Ln