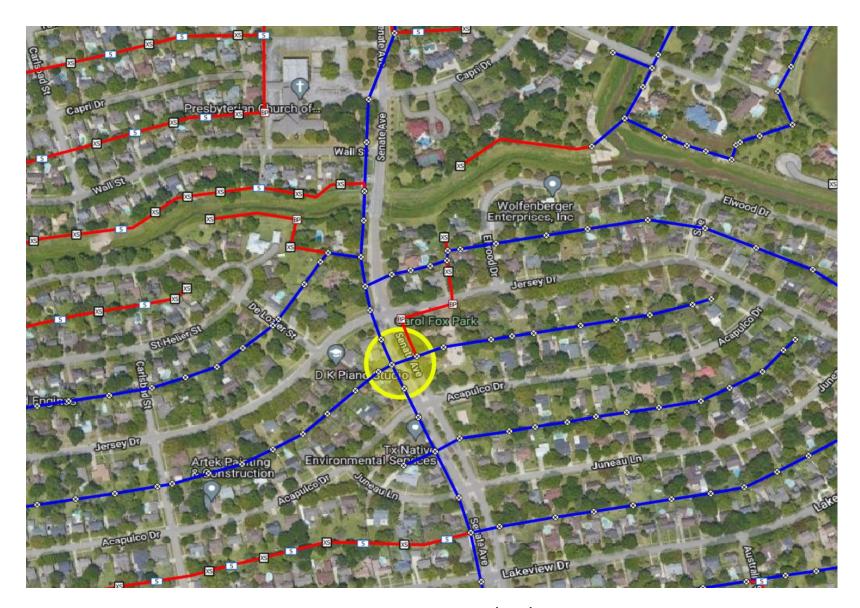

#### **Cabinet Construction**

- Fiber Electronics Cabinet to be installed in ROW along Senate Ave Between Jersey Dr and Acapulco Dr
- Pouring Concrete Pad between
  10/23 10/28
- Excavating, trenching, placing handholes, placing duct, pulling fiber cables, installing electric service