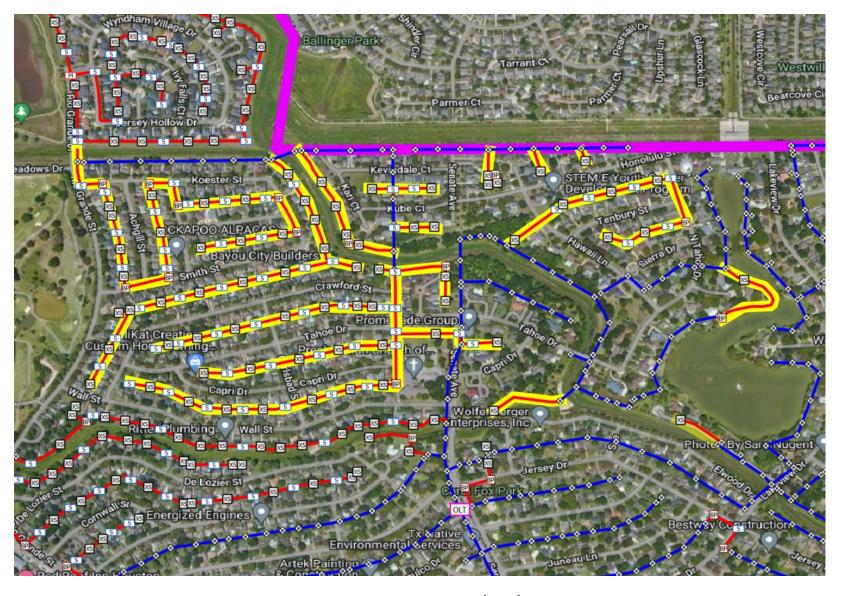

- Most Conduit is already placed
- Crews will be placing handholes, flower-pots, and begin pulling fiber
- Rear Easements:
  - Koester St
- Tahoe Dr
- Rio Grande St
- Sierra Dr
- Achgill St
- Crawford St
- Smith St
- Carlsbad St
- Lewis St
- Capri Dr
- Hanley St
- Wall St

Kari Ct

Epernay Pl

- Kube Ct
- Senate Ave
- Kevindael Ct
- Elwood Dr
- Hawaii Ln
- Ginger Ln
- Honolulu St
- Yampa Ln
- Tenbury St